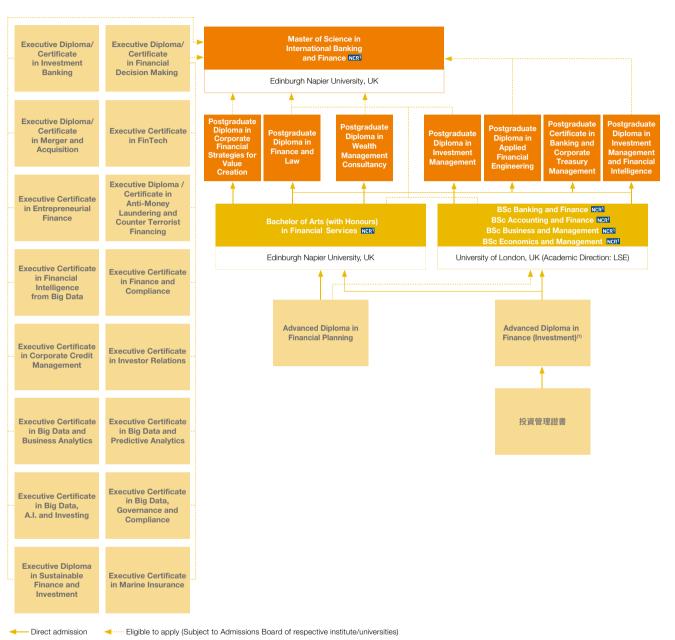

|





# **Pathways to Finance and Investment**



Notes:

(1) Eligible for entry into Year 3, Edinburgh Napier University Bachelor of Arts (with Honours) in Financial Services.

Item This is an exempted course under the Non-Local Higher and Professional Education (Regulation) Ordinance. It is a matter of discretion for individual employers to recognize any qualification to which this course may lead.

#### Applicants with other qualifications will be considered on individual merit. Master of Science in International Remark: Applicants with relevant academic and/or professional qualifications may approach **Banking and Finance** the Programme Team for application of exemption. Programme Code: FN014A HK\$6,500 per module Application Fee: HK\$150 (Non-refundable) Edinburgh Napier University, UK D 1 vear Application Code: 1635-FN014A Level