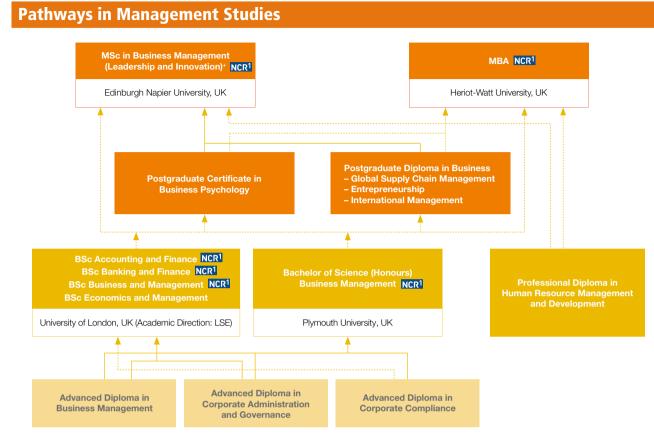

| BSc Accounting and Finance<br>Programme Code: MS044A                                                                                                                | *Entry re<br>Note: Th<br>Universi          |
|---------------------------------------------------------------------------------------------------------------------------------------------------------------------|--------------------------------------------|
|                                                                                                                                                                     | program<br>londonu                         |
| Q Level 5 (Reg. No.: 13/000445/L5) Validity Period: 01 Sep 2013 - 31 Aug 2021                                                                                       | \$ (For refe                               |
| For course details, please refer to the common information below and on right.                                                                                      | HKU SP<br>Revision                         |
| BSc Banking and Finance                                                                                                                                             | Universit<br>Applicat                      |
| Programme Code: MS046A                                                                                                                                              | Initial reg<br>Continui                    |
|                                                                                                                                                                     | Examina                                    |
|                                                                                                                                                                     | HKEAA<br>D Minimun                         |
| Q Level 5 (Reg. No.: 13/000447/L5) Validity Period: 01 Sep 2013 - 31 Aug 2021                                                                                       |                                            |
| For course details, please refer to the common information below and on right.                                                                                      | Applicatio                                 |
| BSc Business and Management<br>Programme Code: MS041A                                                                                                               | Commend                                    |
| NCR1                                                                                                                                                                | Advan                                      |
| Q Level 5 (Reg. No.: 14/000003/L5) Validity Period: 01 Sep 2014 - 31 Aug 2022                                                                                       | Program                                    |
| For course details, please refer to the common information below and on right.                                                                                      | 2867 848                                   |
| BSc Economics and Management<br>Programme Code: MS025A                                                                                                              | advdipa@                                   |
|                                                                                                                                                                     | This program<br>students with              |
| Modules                                                                                                                                                             | R Applicants                               |
| Q Level 5 (Reg. No.: 12/001219/L5) Validity Period: 01 Sep 2012 - 31 Aug 2021                                                                                       | - have ga                                  |
| For course details, please refer to the common information below and on right.                                                                                      | <ul> <li>have ga</li> </ul>                |
| University of London (Academic Direction: London School                                                                                                             | HKCEE                                      |
| of Economics and Political Science)                                                                                                                                 | <ul> <li>have a</li> <li>be mat</li> </ul> |
| Admission: 3761 1122 / Tuition Course: 2867 8319                                                                                                                    | *With effect<br>Language                   |
| Admission: londonu@hkuspace.hku.hk /<br>Tuition Course: lse@hkuspace.hku.hk                                                                                         | alternative                                |
| HKU SPACE provides study programmes to prepare students for the University                                                                                          | HK\$3,950<br>HK\$4,250                     |
| of London examinations for the above programmes. Students enrolled in each                                                                                          | Combined                                   |
| of the degrees must obtain a pass or above in the relevant 12 courses in the<br>University of London examinations, which are held once a year in May/Jun, to        | Range fror<br>*Course fe                   |
| obtain the degree.                                                                                                                                                  | Application                                |
| The University of London Prospectus and application forms are available in<br>person at Room 313, Admiralty Learning Centre and from the HKU SPACE                  | D 2.5 years t                              |
| website (http://hkuspace.hku.hk/londonu).                                                                                                                           | Q Level 4 (Re                              |
| To take the University of London examinations in May/Jun 2019, applicants must<br>submit the University of London application forms before 1 Oct 2018. For details, | Applicatio                                 |
| please contact the Admission Office at 3761-1122 or email: londonu@hkuspace.<br>hku.hk                                                                              |                                            |
| R Applicants shall:                                                                                                                                                 | Applicatio                                 |
| <ol> <li>2 HKDSE Category A subjects at Level 3 (including English Language) and 3 HKDSE<br/>Category A subjects at Level 2 (including Mathematics); or</li> </ol>  | Commence                                   |
| <ol> <li>(a) 2 GCE 'A' Level Grade E + 3 GCE 'O' Level Grade C (including English Language &amp;<br/>Mathematics); or</li> </ol>                                    | Applicatio                                 |
| (b) 2 HKAL Grade E + HKCEE English Language at Grade C & 2 subjects at Grade E in<br>HKCEE (including Mathematics);                                                 |                                            |
| or                                                                                                                                                                  | Applicatio                                 |
| <ol> <li>International Baccalaureate (IB) Diploma including Mathematics / Mathematical Studies<br/>at Grade 3 (Higher Level / Standard Level); or</li> </ol>        | Commence                                   |
| 4.An Associate Degree / a Higher Diploma from HKU SPACE or other recognised awarding institutions.                                                                  |                                            |

equirements of standard route are subject to change. nere are many other qualifications, both from Hong Kong and overseas, that the ty of London accepts as satisfying the entrance requirements for the degree mes. For details, please contact the Admission Office at 3761-1122 or email: @hkuspace.hku.hk erence only.) PACE course fee: HK\$4,800 per course; Course (Optional): HK\$2,200 per course ty of London fee: tion fee: £92 (Non-refundable): aistration fee: £935: ing registration fee: £419 (pre 2017–18 enrolment); £427 (2018–19 enrolment) ation fee (per course): £247 (pre 2017-18 enrolment)/ £282 (2018–19 enrolment) examination fee (2017); HK\$2,597 for 4 full courses n 3 years (2 years for second degree); Maximum 6 years n Deadline 10 Sep 2018 ement Date Late-Sep 2018